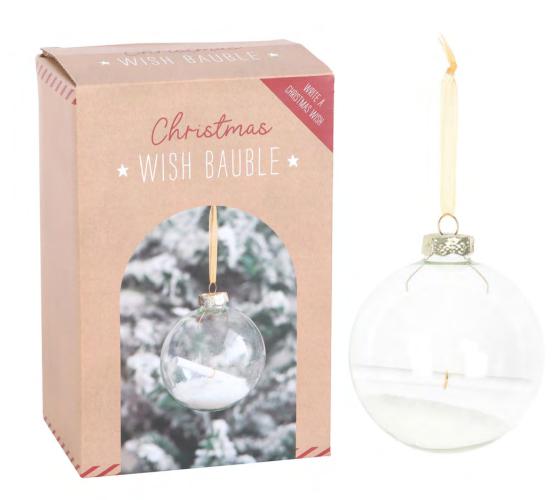

## Product Code TD\_98124

Christmas Wish Hanging Glass Bauble Barcode: 5056131155190

#### **Product Description**

Make a Christmas wish come true with this charming glass bauble. Perfect for hanging on a Christmas tree, inside it holdsfake snow and a mini scroll, allowing you to write down your heartfelt wishes. This enchanting bauble adds a personal touchto traditional Christmas decorations. Designed by Something Different Wholesale and part of the Christmas Traditions range of seasonal gifts and homeware.

#### **Product Dimensions:**

H: 16cm x W: 8cm x D: 8cm

## Product Materials : Glass

## **Packaging Materials:**

Plastic Insert, Colour Cardboard Box

## **Packaging Dimensions:**

H: 13cm x W: 19.5cm x D: 9cm

## **Packaging Information:**

Plastic Insert, Colour Cardboard Box